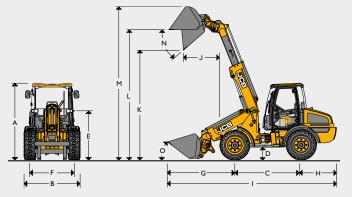

#### STATIC DIMENSIONS

#### TURNING CIRCLE

| ST | ATIC DIMENSIONS                |         |            |
|----|--------------------------------|---------|------------|
| А  | Overall height                 | mm      | 2172       |
| В  | Overall width (over tyres)     | mm      | 1512       |
| С  | Wheelbase                      | mm      | 1900       |
| D  | Ground clearance               | mm      | 320        |
| Е  | Height to top of boom pivot    | mm      | 1502       |
| F  | Wheel track                    | mm      | 1140       |
| G  | Axle to shovel toe plate       | mm      | 1685       |
| Н  | Axle to counterweight face     | mm      | 1190       |
| Т  | Total length                   | mm      | 4780       |
| J  | Dump reach                     | mm      | 921        |
| Κ  | Dump height                    | mm      | 3007       |
| L  | Load over height               | mm      | 3455       |
| Μ  | Pin height                     | mm      | 4166       |
| Ν  | Maximum dump angle             | degrees | 32         |
| 0  | Roll back at carry             | degrees | 58         |
|    | Total length to front of hitch | mm      | 3895       |
|    | Inside radius                  | mm      | 1317       |
|    | Outside radius (edge of tyre)  | mm      | 2920       |
|    | Outside radius (over shovel)   | mm      | 3354       |
|    | Articulation angle             | degrees | 44.2       |
|    | Operating weight               | kg      | 3295       |
|    | Front axle weight              | kg      | 1235       |
|    | Rear axle weight               | kg      | 2060       |
|    | Tyres used for specification   |         | Industrial |
|    | Bucket used for specification  |         | Wide Ag    |
|    | Hitch used for specification   |         | Euro       |
|    |                                |         |            |