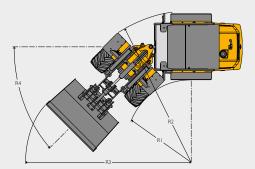

#### TURNING CIRCLE

| ST | ATIC DIMENSIONS                |         |            |
|----|--------------------------------|---------|------------|
| А  | Overall height                 | mm      | 2172       |
| В  | Overall width (over tyres)     | mm      | 1512       |
| С  | Wheelbase                      | mm      | 1900       |
| D  | Ground clearance               | mm      | 320        |
| Е  | Height to top of boom pivot    | mm      | 1502       |
| F  | Wheel track                    | mm      | 1140       |
| G  | Axle to shovel toe plate       | mm      | 1685       |
| Н  | Axle to counterweight face     | mm      | 1190       |
| Т  | Total length                   | mm      | 4780       |
| J  | Dump reach                     | mm      | 921        |
| Κ  | Dump height                    | mm      | 3007       |
| L  | Load over height               | mm      | 3455       |
| Μ  | Pin height                     | mm      | 4166       |
| Ν  | Maximum dump angle             | degrees | 32         |
| 0  | Roll back at carry             | degrees | 58         |
|    | Total length to front of hitch | mm      | 3895       |
|    | Inside radius                  | mm      | 1317       |
|    | Outside radius (edge of tyre)  | mm      | 2920       |
|    | Outside radius (over shovel)   | mm      | 3354       |
|    | Articulation angle             | degrees | 44.2       |
|    | Operating weight               | kg      | 3295       |
|    | Front axle weight              | kg      | 1235       |
|    | Rear axle weight               | kg      | 2060       |
|    | Tyres used for specification   |         | Industrial |
|    | Bucket used for specification  |         | Wide Ag    |
|    | Hitch used for specification   |         | Euro       |
|    |                                |         |            |

| TURNING CIRCLE      |         |              |              |
|---------------------|---------|--------------|--------------|
| Tyre                |         | RI           | R2           |
| Industrial          | mm      | 1317         | 2920         |
| Agricultural        | mm      | 1300         | 2890         |
| Turf                | mm      | 1300         | 2890         |
| Shovel type         |         | R3 i         | mm           |
| 0.55m³ agricultural | mm      | 34           | 42           |
|                     |         | R4 (Articula | ation Angle) |
|                     | degrees | 44           | ł.2          |