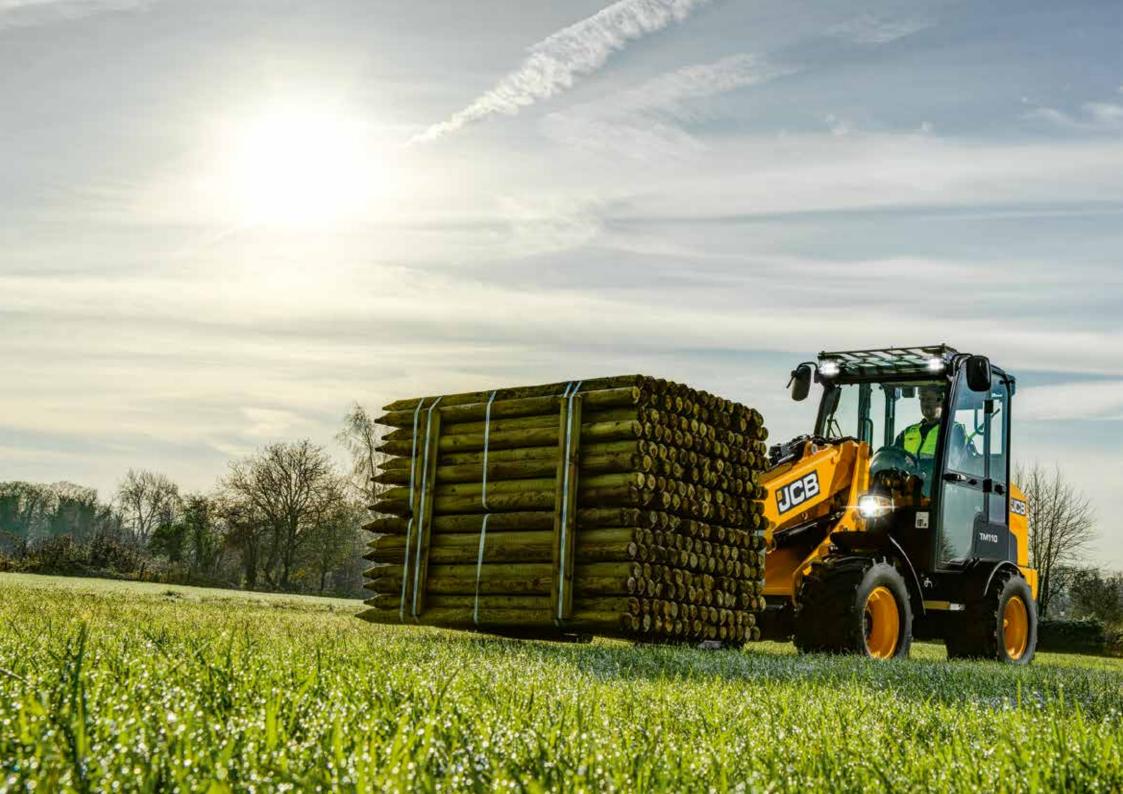

# NEW BEGINNING FOR PERFORMANCE

The JCB TM110 has an outstanding lift capacity with a payload of 1,100 kg. Combined with a lift height of 3.5m, this allows for ultimate performance in a compact frame.