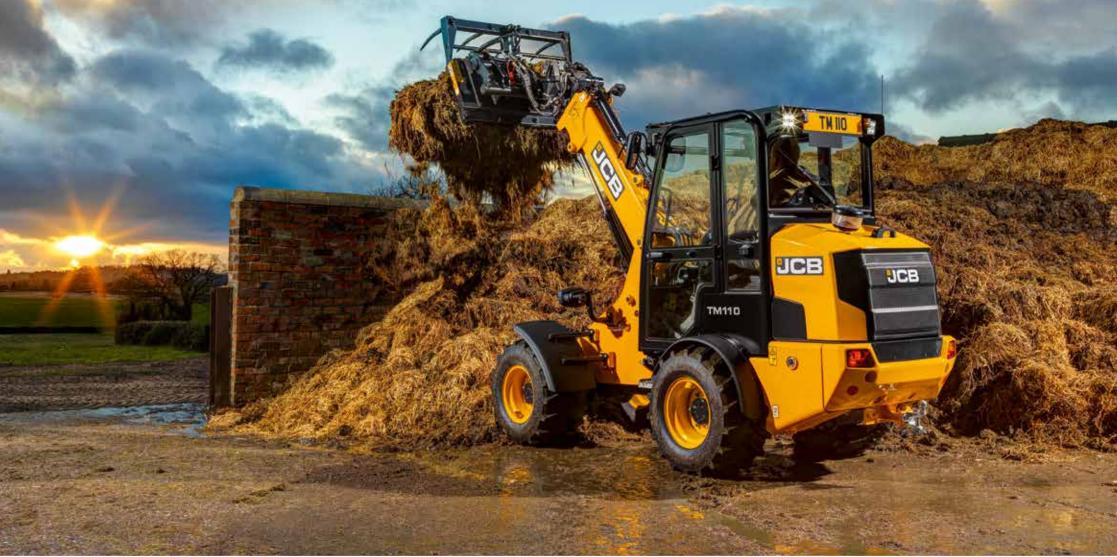

# TELESCOPIC WHEEL LOADER | TMII0 AGRI

Max engine power: 36kW (48hp) Operating weight: 3,295kg Lift capacity: 1,100kg Lift Height: 3.5m

# **NEW BEGINNING**

A groundbreaking addition to the telescopic wheel loader range, the JCB TMII0 redefines expectations for compact machines.

An innovative compact frame that prioritises performance, comfort and safety, JCB's new TMII0 offers versatility for all tasks on the farm.

# NEW BEGINNING FOR PERFORMANCE

The JCB TM110 has an outstanding lift capacity with a payload of 1,100 kg. Combined with a lift height of 3.5m, this allows for ultimate performance in a compact frame.