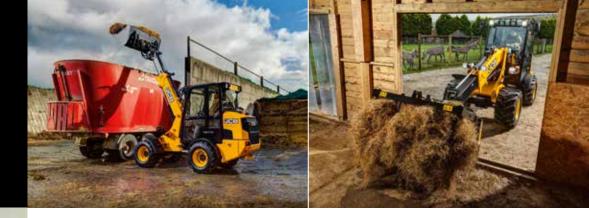

# **NEW BEGINNING FOR DESIGN**

Our most innovative compact design, the TM110 performs in the tightest of environments – meeting high standards of stability and comfort when completing tasks in confined areas.

### **NEW BEGINNING FOR SAFETY**

The JCB TMI10 is designed for easy servicing, simplified cleaning and a virtually maintenance-free operation. The advanced stability features allow for secure lifting at full height.