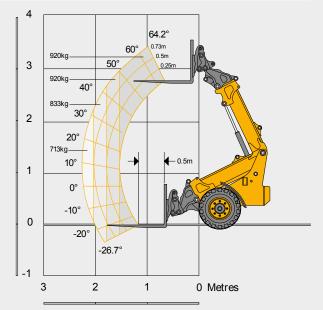

#### LOADER PERFORMANCE

| LOADERTERIORIANCE                                           |    |      |
|-------------------------------------------------------------|----|------|
| Maximum lift capacity to full height with forks             | kg | 1100 |
| Lift capacity at full reach                                 | kg | 713  |
| Lift height                                                 | mm | 3477 |
| Maximum forward reach                                       | mm | 2240 |
| Straight tipping load – forks with 500mm load centre        | kg | 1935 |
| Full turn tipping load – forks with 500mm load centre       | kg | 1435 |
| Full turn tipping load – forks calculated @ 80% load factor | kg | 1100 |
| Full turn tipping load – forks calculated @ 60% load factor | kg | 825  |
| Breakout force – tearout                                    | kN | 24.6 |
|                                                             |    |      |